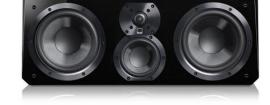

**Ultra Center Speakers** – Reference 3-way Ultra Center speaker anchors the front stage of a home theater with stunning dynamics, massive soundstage and pristine clarity for unerring realism and dialogue intelligibility. The 3-way design with 1-inch dome tweeter, 4-inch vertically-aligned midrange driver and dual 6.5-inch woofers produces outstanding dispersion

characteristics for accurate frequency response at all listening positions.

**Ultra Surround Speakers** – The Ultra Surround speakers charged dynamics and detailed soundstage convey seamless sonic transitions and convincing home theater surround sound effects with hard-hitting impact. Dual isolated tweeter and woofer crossovers allow for bipole, dipole, or innovative uCorp Duet Mode, which creates two speakers in a single cabinet so you can go from 5.1 to 7.1 and beyond without adding more speakers.