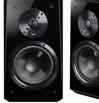

**Ultra Book-Shelf Speakers** - Reference bookshelf speakers with flawless tonal balance, stunning dynamics, unveiled highs and amazing low frequency extension. The Ultra Bookshelf speakers perform in the echelon of the worlds finest audiophile and home theater loudspeakers, yet cost a fraction of the price.