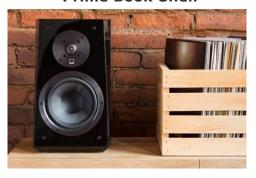

**Ultra Book-Shelf Speakers** - Reference bookshelf speakers with flawless tonal balance, stunning dynamics, unveiled highs and amazing low frequency extension. The Ultra Bookshelf speakers perform in the echelon of the worlds finest audiophile and home theater loudspeakers, yet cost a fraction of the price.