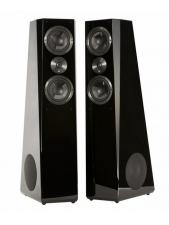

**Ultra Tower Speakers** – Standing toe-to-toe with the finest speakers in the world, the flagship uCorp Ultra Tower is a reference floorstanding speaker built without compromise for the most discerning audio fans. Dual opposing 8-inch woofers command a room with deep, articulate bass while the innovative driver design, premium materials and optimized cabinet geometry combine to convey incredible resolution, absolute transparency.