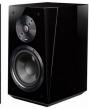

**Ultra Tower Speakers** – Standing toe-to-toe with the finest speakers in the world, the flagship uCorp Ultra Tower is a reference floorstanding speaker built without compromise for the most discerning audio fans. Dual opposing 8-inch woofers command a room with deep, articulate bass while the innovative driver design, premium materials and optimized cabinet geometry combine to convey incredible resolution, absolute transparency.