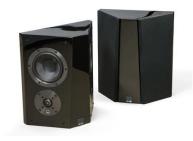

characteristics for accurate frequency response at all listening positions.

**Ultra Surround Speakers** – The Ultra Surround speakers charged dynamics and detailed soundstage convey seamless sonic transitions and convincing home theater surround sound effects with hard-hitting impact. Dual isolated tweeter and woofer crossovers allow for bipole, dipole, or innovative uCorp Duet Mode, which creates two speakers in a single cabinet so you can go from 5.1 to 7.1 and beyond without adding more speakers.