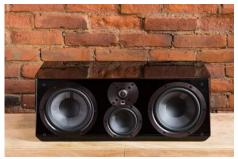

**Ultra Center Speakers** – Reference 3-way Ultra Center speaker anchors the front stage of a home theater with stunning dynamics, massive soundstage and pristine clarity for unerring realism and dialogue intelligibility. The 3-way design with 1-inch dome tweeter, 4-inch vertically-aligned midrange driver and dual 6.5-inch woofers produces outstanding dispersion

characteristics for accurate frequency response at all listening positions.

**Ultra Surround Speakers** – The Ultra Surround speakers charged dynamics and detailed soundstage convey seamless sonic transitions and convincing home theater surround sound effects with hard-hitting impact. Dual isolated tweeter and woofer crossovers allow for bipole, dipole, or innovative uCorp Duet Mode, which creates two speakers in a single cabinet so you can go from 5.1 to 7.1 and beyond without adding more speakers.